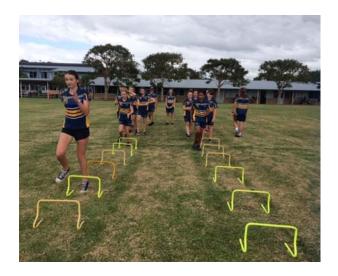

# **TALENTED ATHLETE PROGRAM**

Students in TAP this term have started the term with two very different sessions. The first Wednesday back our squad had a speed development session with local coach Phil Newton. All students were taken through their paces with a variety of Shuttles, hurdles and speed specific drills. This allowed the students to develop a deeper understanding of the techniques used in sprinting. Our second week back saw the group have a tennis development session with Scott Stynham at Banora Tennis Courts. Scott and his assistant (Kaleb) took the group through the fundamentals of tennis and gave the group a variety of fun filled drills that saw all students engaged and having lots of fun. Well done to the group on your efforts so far this term and keep up the good work.