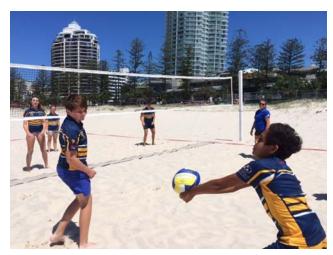

# TAP COND.

On Wednesday 26 October the Talented Athlete Squad travelled to Coolangatta Beach to use the recently installed beach volleyball nets. This is one of the immediate benefits of the up and coming 2018 Commonwealth games as these nets will serve as a venue for the Beach Volleyball competition. It was a blustery day with the wind howling onshore which made playing conditions tough. Although the windy weather was against us the students still did remarkably well and there was a competitive spirit amongst the groups. Alycia Mason McCloud and Jacob Gulliver showed their skills with some well timed dives to keep the ball in play. Well done to all students on your efforts!