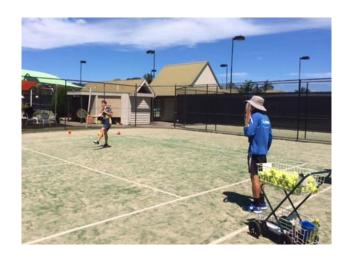

# **TALENTED ATHLETE PROGRAM**

Students in TAP this term have started the term with two very different sessions. The first Wednesday back our squad had a speed development session with local coach Phil Newton. All students were taken through their paces with a variety of Shuttles, hurdles and speed specific drills. This allowed the students to develop a deeper understanding of the techniques used in sprinting. Our second week back saw the group have a tennis development session with Scott Stynham at Banora Tennis Courts. Scott and his assistant (Kaleb) took the group through the fundamentals of tennis and gave the group a variety of fun filled drills that saw all students engaged and having lots of fun. Well done to the group on your efforts so far this term and keep up the good work.