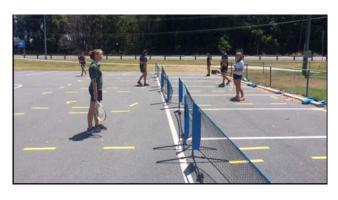

# **TALENTED ATHLETE PROGRAM**

Students in TAP this term have started the term with two very different sessions. The first Wednesday back our squad had a speed development session with local coach Phil Newton. All students were taken through their paces with a variety of Shuttles, hurdles and speed specific drills. This allowed the students to develop a deeper understanding of the techniques used in sprinting. Our second week back saw the group have a tennis development session with Scott Stynham at Banora Tennis Courts. Scott and his assistant (Kaleb) took the group through the fundamentals of tennis and gave the group a variety of fun filled drills that saw all students engaged and having lots of fun. Well done to the group on your efforts so far this term and keep up the good work.