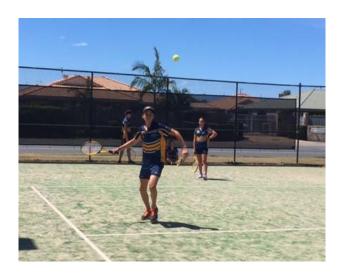

# **TALENTED ATHLETE PROGRAM**

Students in TAP this term have started the term with two very different sessions. The first Wednesday back our squad had a speed development session with local coach Phil Newton. All students were taken through their paces with a variety of Shuttles, hurdles and speed specific drills. This allowed the students to develop a deeper understanding of the techniques used in sprinting. Our second week back saw the group have a tennis development session with Scott Stynham at Banora Tennis Courts. Scott and his assistant (Kaleb) took the group through the fundamentals of tennis and gave the group a variety of fun filled drills that saw all students engaged and having lots of fun. Well done to the group on your efforts so far this term and keep up the good work.