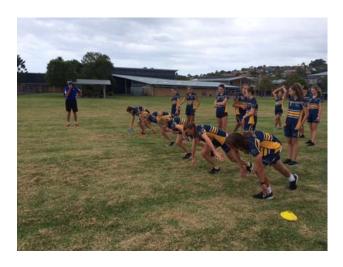

# **TALENTED ATHLETE PROGRAM**

Students in TAP this term have started the term with two very different sessions. The first Wednesday back our squad had a speed development session with local coach Phil Newton. All students were taken through their paces with a variety of Shuttles, hurdles and speed specific drills. This allowed the students to develop a deeper understanding of the techniques used in sprinting. Our second week back saw the group have a tennis development session with Scott Stynham at Banora Tennis Courts. Scott and his assistant (Kaleb) took the group through the fundamentals of tennis and gave the group a variety of fun filled drills that saw all students engaged and having lots of fun. Well done to the group on your efforts so far this term and keep up the good work.