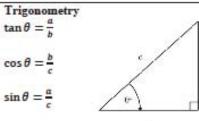

## Mathematics Stage 5.3 Reference Sheet

| Factorisation                                                                                                        | Distance between two points                                              |  |  |  |
|----------------------------------------------------------------------------------------------------------------------|--------------------------------------------------------------------------|--|--|--|
| $a^2 - b^2 = (a+b)(a-b)$                                                                                             | $d = \sqrt{(x_2 - x_1)^2 + (y_2 - y_1)^2}$                               |  |  |  |
| Expansion<br>$(a + b)^2 = a^2 + 2ab + b^2$<br>$(a - b)^2 = a^2 - 2ab + b^2$                                          | Slope (gradient) of a line $m = \frac{y_2 - y_1}{x_2 - x_1}$             |  |  |  |
| Equation of a circle $(x-h)^2 + (y-k)^2 = r^2$                                                                       | General form of a line $ax + by + c = 0$                                 |  |  |  |
| Solution of a quadratic equation                                                                                     | Point – gradient form of a line                                          |  |  |  |
| If $ax^2 + bx + c = 0$ , then $x = \frac{-b \pm \sqrt{b^2 - 4ac}}{2a}$                                               | $y - y_1 = m(x - x_1)$                                                   |  |  |  |
| Area of a triangle                                                                                                   | Gradient-intercept form of a line                                        |  |  |  |
| $Area = \frac{1}{2}ab \sin C$                                                                                        | y = mx + b                                                               |  |  |  |
| Sine Rule                                                                                                            | Cosine Rule                                                              |  |  |  |
| $\frac{a}{\sin A} = \frac{b}{\sin B} = \frac{c}{\sin C}$ or $\frac{\sin A}{a} = \frac{\sin B}{b} = \frac{\sin C}{c}$ | $a^2 = b^2 + c^2 - 2bc \cos A$ or $\cos A = \frac{b^2 + c^2 - a^2}{2bc}$ |  |  |  |
| T-!                                                                                                                  |                                                                          |  |  |  |

# Mathematics Stage 5.1 and 5.2 Reference Sheet

|                                                                                                                      | Distance between two points                                                               |  |  |  |
|----------------------------------------------------------------------------------------------------------------------|-------------------------------------------------------------------------------------------|--|--|--|
| ab + ac = a(b + c)                                                                                                   | $d = \sqrt{(x_2 - x_1)^2 + (y_2 - y_1)^2}$                                                |  |  |  |
| Expansion                                                                                                            |                                                                                           |  |  |  |
|                                                                                                                      | Slope (gradient) of a line                                                                |  |  |  |
| u(0 · 0) = u0 · u0                                                                                                   | $m = \frac{y_2 - y_1}{x_2 - x_1} = \frac{rise}{run}$                                      |  |  |  |
|                                                                                                                      | 22 21 120                                                                                 |  |  |  |
| Area of a triangle                                                                                                   | General form of a line                                                                    |  |  |  |
| _                                                                                                                    | ax + by + c = 0                                                                           |  |  |  |
| $Area = \frac{1}{2}ab \sin C$                                                                                        |                                                                                           |  |  |  |
| 2                                                                                                                    |                                                                                           |  |  |  |
| Sine Rule                                                                                                            | Point – gradient form of a line                                                           |  |  |  |
|                                                                                                                      |                                                                                           |  |  |  |
| $\frac{a}{\sin A} = \frac{b}{\sin B} = \frac{c}{\sin C}$ or $\frac{\sin A}{a} = \frac{\sin B}{b} = \frac{\sin C}{c}$ | $y - y_1 = m(x - x_1)$                                                                    |  |  |  |
| Cosine Rule                                                                                                          | Gradient-intercept form of a line                                                         |  |  |  |
| 2 .2 . 2                                                                                                             |                                                                                           |  |  |  |
| $a^2 = b^2 + c^2 - 2bc \cos A \text{ or }$                                                                           | y = mx + b                                                                                |  |  |  |
| $h^2 + a^2 - a^2$                                                                                                    |                                                                                           |  |  |  |
| $\cos A = \frac{b^2 + c^2 - a^2}{2bc}$                                                                               |                                                                                           |  |  |  |
| 200                                                                                                                  |                                                                                           |  |  |  |
| Trigonometry                                                                                                         | Pythagoras' Theorem                                                                       |  |  |  |
| $\tan \theta = \frac{a}{b}$                                                                                          |                                                                                           |  |  |  |
| ' /                                                                                                                  | $a^2 + b^2 = c^2$                                                                         |  |  |  |
| $\cos \theta = \frac{b}{c}$                                                                                          |                                                                                           |  |  |  |
| · / '                                                                                                                |                                                                                           |  |  |  |
| $\sin \theta = \frac{a}{c}$                                                                                          |                                                                                           |  |  |  |
| '                                                                                                                    |                                                                                           |  |  |  |
| , ?                                                                                                                  |                                                                                           |  |  |  |
| Area Formulas                                                                                                        | Surface areas                                                                             |  |  |  |
| Square = $s^2$ Triangle = $\frac{b \times h}{2}$                                                                     | Closed cylinder $SA = 2\pi r^2 + 2\pi r$                                                  |  |  |  |
|                                                                                                                      | Cone $SA = \pi r^2 + \pi rl$                                                              |  |  |  |
| Rectangle = $l \times b$ Circle = $\pi r^2$                                                                          | Sphere $SA = 4\pi r^2$                                                                    |  |  |  |
| D 11 1 1 1 1 1 1 1 1 1 1 1 1 1 1 1 1 1                                                                               |                                                                                           |  |  |  |
| Parallelogram = $b \times h$ Trapezium = $\frac{1}{2}(a+b)h$                                                         |                                                                                           |  |  |  |
| m                                                                                                                    |                                                                                           |  |  |  |
| Kite & Rhombus = $\frac{1}{2}$ × (product of diagonals)                                                              |                                                                                           |  |  |  |
| Circumference of a Circle                                                                                            | Volumes                                                                                   |  |  |  |
| $2 \times \pi \times r$ OR $\pi \times d$                                                                            | Core $V = \frac{1}{2}\pi r^2 h$ $r = radius$                                              |  |  |  |
| ZARAT OK RAG                                                                                                         | Cone $V = \frac{3}{3} \pi V R$                                                            |  |  |  |
|                                                                                                                      | Cylinder V = nr-n                                                                         |  |  |  |
|                                                                                                                      | Pyramid $V = \frac{1}{3}Ah$ $l = \text{slant height}$                                     |  |  |  |
|                                                                                                                      |                                                                                           |  |  |  |
|                                                                                                                      | N. C. I                                                                                   |  |  |  |
| Simple Interest                                                                                                      | Mean of a sample<br>Σx                                                                    |  |  |  |
| I = Prn                                                                                                              | $\bar{x} = \frac{\sum x}{n}$                                                              |  |  |  |
| Community                                                                                                            | Destablished on some                                                                      |  |  |  |
| Compound interest $A = P(1+r)^n$                                                                                     | Probability of an event  The probability of an event where outcomes are equally likely is |  |  |  |
| A - F(1 + F)                                                                                                         | given by:                                                                                 |  |  |  |
|                                                                                                                      | $P = \frac{number\ of\ favourable\ outcomes}{number\ outcomes}$                           |  |  |  |
|                                                                                                                      | P = total number of outcomes                                                              |  |  |  |
|                                                                                                                      |                                                                                           |  |  |  |