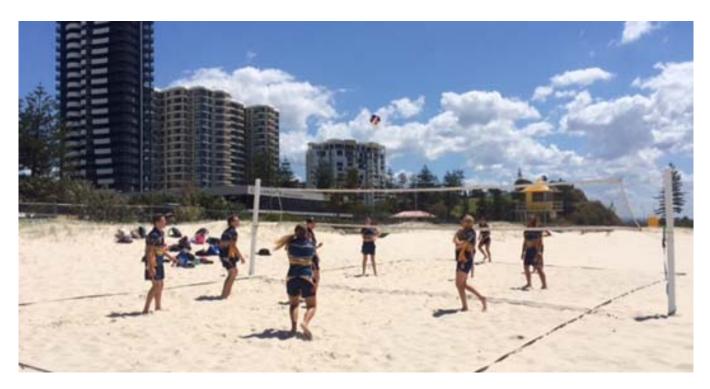

# TAP COND.

On Wednesday 26 October the Talented Athlete Squad travelled to Coolangatta Beach to use the recently installed beach volleyball nets. This is one of the immediate benefits of the up and coming 2018 Commonwealth games as these nets will serve as a venue for the Beach Volleyball competition. It was a blustery day with the wind howling onshore which made playing conditions tough. Although the windy weather was against us the students still did remarkably well and there was a competitive spirit amongst the groups. Alycia Mason McCloud and Jacob Gulliver showed their skills with some well timed dives to keep the ball in play. Well done to all students on your efforts!