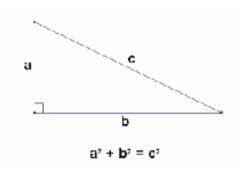

## Pythagoras' Theorem

# Mathematics Stage 5.1 and 5.2 Reference Sheet

|                                                                                                                      | Distance between two points                                                               |  |  |  |
|----------------------------------------------------------------------------------------------------------------------|-------------------------------------------------------------------------------------------|--|--|--|
| ab + ac = a(b + c)                                                                                                   | $d = \sqrt{(x_2 - x_1)^2 + (y_2 - y_1)^2}$                                                |  |  |  |
| Expansion                                                                                                            |                                                                                           |  |  |  |
|                                                                                                                      | Slope (gradient) of a line                                                                |  |  |  |
| u(0 · 0) = u0 · u0                                                                                                   | $m = \frac{y_2 - y_1}{x_2 - x_1} = \frac{rise}{run}$                                      |  |  |  |
|                                                                                                                      | 22 21 120                                                                                 |  |  |  |
| Area of a triangle                                                                                                   | General form of a line                                                                    |  |  |  |
| _                                                                                                                    | ax + by + c = 0                                                                           |  |  |  |
| $Area = \frac{1}{2}ab \sin C$                                                                                        |                                                                                           |  |  |  |
| 2                                                                                                                    |                                                                                           |  |  |  |
| Sine Rule                                                                                                            | Point – gradient form of a line                                                           |  |  |  |
|                                                                                                                      |                                                                                           |  |  |  |
| $\frac{a}{\sin A} = \frac{b}{\sin B} = \frac{c}{\sin C}$ or $\frac{\sin A}{a} = \frac{\sin B}{b} = \frac{\sin C}{c}$ | $y - y_1 = m(x - x_1)$                                                                    |  |  |  |
| Cosine Rule                                                                                                          | Gradient-intercept form of a line                                                         |  |  |  |
| 2 .2 . 2                                                                                                             |                                                                                           |  |  |  |
| $a^2 = b^2 + c^2 - 2bc \cos A \text{ or }$                                                                           | y = mx + b                                                                                |  |  |  |
| $h^2 + a^2 - a^2$                                                                                                    |                                                                                           |  |  |  |
| $\cos A = \frac{b^2 + c^2 - a^2}{2bc}$                                                                               |                                                                                           |  |  |  |
| 200                                                                                                                  |                                                                                           |  |  |  |
| Trigonometry                                                                                                         | Pythagoras' Theorem                                                                       |  |  |  |
| $\tan \theta = \frac{a}{b}$                                                                                          |                                                                                           |  |  |  |
| ' /                                                                                                                  | $a^2 + b^2 = c^2$                                                                         |  |  |  |
| $\cos \theta = \frac{b}{c}$                                                                                          |                                                                                           |  |  |  |
| · / '                                                                                                                |                                                                                           |  |  |  |
| $\sin \theta = \frac{a}{c}$                                                                                          |                                                                                           |  |  |  |
| '                                                                                                                    |                                                                                           |  |  |  |
| , ?                                                                                                                  |                                                                                           |  |  |  |
| Area Formulas                                                                                                        | Surface areas                                                                             |  |  |  |
| Square = $s^2$ Triangle = $\frac{b \times h}{2}$                                                                     | Closed cylinder $SA = 2\pi r^2 + 2\pi r$                                                  |  |  |  |
|                                                                                                                      | Cone $SA = \pi r^2 + \pi rl$                                                              |  |  |  |
| Rectangle = $l \times b$ Circle = $\pi r^2$                                                                          | Sphere $SA = 4\pi r^2$                                                                    |  |  |  |
| D 11 1 1 1 1 1 1 1 1 1 1 1 1 1 1 1 1 1                                                                               |                                                                                           |  |  |  |
| Parallelogram = $b \times h$ Trapezium = $\frac{1}{2}(a+b)h$                                                         |                                                                                           |  |  |  |
| m                                                                                                                    |                                                                                           |  |  |  |
| Kite & Rhombus = $\frac{1}{2}$ × (product of diagonals)                                                              |                                                                                           |  |  |  |
| Circumference of a Circle                                                                                            | Volumes                                                                                   |  |  |  |
| $2 \times \pi \times r$ OR $\pi \times d$                                                                            | Core $V = \frac{1}{2}\pi r^2 h$ $r = radius$                                              |  |  |  |
| ZARAT OK RAG                                                                                                         | Cone $V = \frac{3}{3} \pi V R$                                                            |  |  |  |
|                                                                                                                      | Cylinder V = nr-n                                                                         |  |  |  |
|                                                                                                                      | Pyramid $V = \frac{1}{3}Ah$ $l = \text{slant height}$                                     |  |  |  |
|                                                                                                                      |                                                                                           |  |  |  |
|                                                                                                                      | N. C. I                                                                                   |  |  |  |
| Simple Interest                                                                                                      | Mean of a sample<br>Σx                                                                    |  |  |  |
| I = Prn                                                                                                              | $\bar{x} = \frac{\sum x}{n}$                                                              |  |  |  |
| Community                                                                                                            | Destablished on some                                                                      |  |  |  |
| Compound interest $A = P(1+r)^n$                                                                                     | Probability of an event  The probability of an event where outcomes are equally likely is |  |  |  |
| A - F(1 + F)                                                                                                         | given by:                                                                                 |  |  |  |
|                                                                                                                      | $P = \frac{number\ of\ favourable\ outcomes}{number\ outcomes}$                           |  |  |  |
|                                                                                                                      | P = total number of outcomes                                                              |  |  |  |
|                                                                                                                      |                                                                                           |  |  |  |