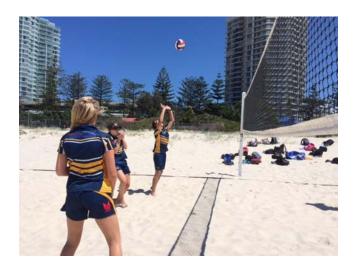

# TAP COND.

On Wednesday 26 October the Talented Athlete Squad travelled to Coolangatta Beach to use the recently installed beach volleyball nets. This is one of the immediate benefits of the up and coming 2018 Commonwealth games as these nets will serve as a venue for the Beach Volleyball competition. It was a blustery day with the wind howling onshore which made playing conditions tough. Although the windy weather was against us the students still did remarkably well and there was a competitive spirit amongst the groups. Alycia Mason McCloud and Jacob Gulliver showed their skills with some well timed dives to keep the ball in play. Well done to all students on your efforts!