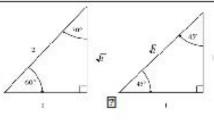

We have also introduced this year a Reference Sheet (Formula Sheet) that will be given to the students with their examination paper. This is also valuable information that students can access to help them answer their questions. This was provided in the Half-Yearly Examination and will occur in every Half-Yearly and Yearly Examination from now on. Copies of these have been included in this newsletter to assist you in helping your child prepare for examinations. Students are provided with Formulae Sheets in HSC Mathematics Examinations and it is essential that students get used to accessing and using them before they get to their senior years. Stage 4 is for Years' 7 and 8 and Stage 5 is for Years' 9 and 10 (5.3 for S classes and 5.1/5.2 for all other classes).

# What equipment do students need for their Mathematics Examination?

Students need to bring the following equipment to all Mathematics examinations: Black Pen, Pencil, Ruler, Protractor, Pair of Compasses, Eraser and their NSW BOSTES approved Casio FX-82AU Plus II Calculator. It is essential that they have all equipment, as only small numbers of spares are available for lending on the day.